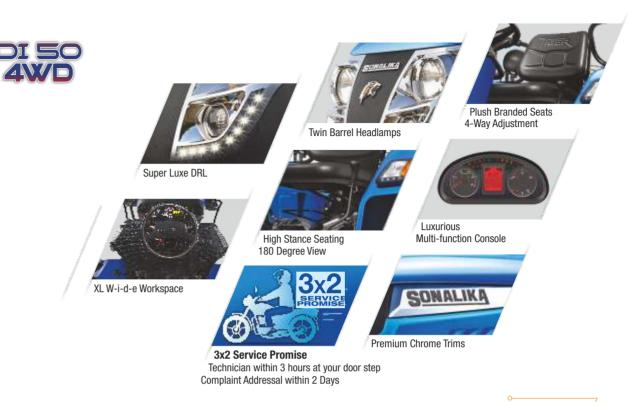

# BONALIKA SONALIKA **1**<sup>st</sup> Time Features 4DAIR 12+12 h ShuttleTech MULTI-SPEED COOLING HEAVY DUTY MILEAGE

• The Sonalika Tiger series is a first-of-its-kind tractor designed in Europe and made in India to match the needs of young Indian farmers. Built with latest technological features, it is ideal for high-end agricultural applications. Sonalika Tiger series is all set to rule the future of precision farming in India. Call 1800 102 1011 to book your test drive.