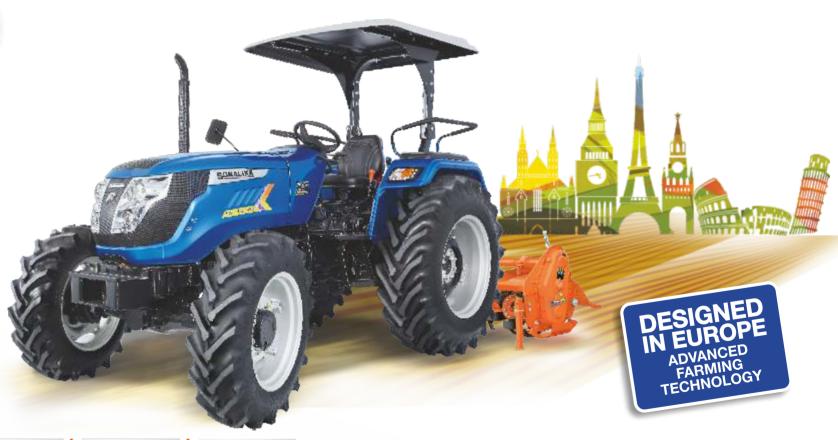

Twin Barrel Headlamps

Plush Branded Seats 4-Way Adjustment

High Stance Seating 180 Degree View

Super Luxe DRL

Luxurious Multi-function Console

Premium Chrome Trims

The Sonalika Tiger series is a first-of-its-kind tractor designed in Europe and made in India to match the needs of young Indian farmers. Built with latest technological features, it is ideal for high-end agricultural applications. Sonalika Tiger series is all set to rule the future of precision farming in India.